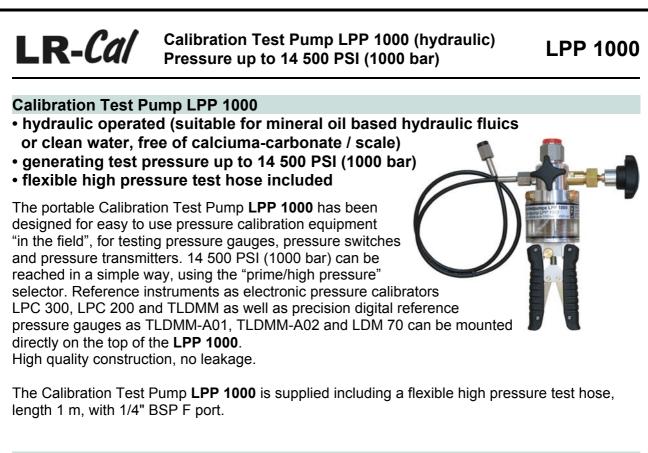

## Specification:

| Pressure ports:      | <b>for reference instrument:</b> 1/2" BSP female, rotating, at the top of the pump. After dismounting of the 1/2" BSP swivel, you have a 3/8" BSP female thread, suitable for a lot of special reference instruments |
|----------------------|----------------------------------------------------------------------------------------------------------------------------------------------------------------------------------------------------------------------|
|                      | for test item: flexible high pressure test hose (length 1 m),                                                                                                                                                        |
|                      | with coupling to 1/4" BSP female thread                                                                                                                                                                              |
| Liquid reservoir:    | 200 cm <sup>3</sup> (re-filling during pressure generation possible)                                                                                                                                                 |
| Construction:        | High quality, no leakage, robust, portable, easy to handle                                                                                                                                                           |
| Pressure adjustment: | Pressure fine control and pressure release valve.                                                                                                                                                                    |
| Dimensions / weight: | appr. 270 x 160 x 120 mm (without hose) / appr. 1.3 kg (without hose)                                                                                                                                                |
| Option:              | special version LPP-1000-S, suitable for brake fluid / SKYDROL.                                                                                                                                                      |