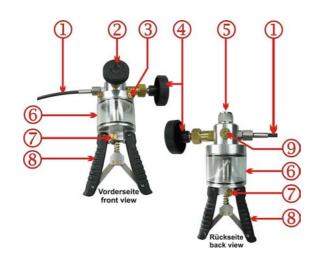

## Control elements LPP 1000:

- (1) = flexible high pressure test hose PN 14500 PSI
- (2) = Pressure release valve, fine adjustable
- (3) = Liquid reservoir filling plug
- (4) = Fine control (volume adjustment)
- (5) = 1/2" BSP female rotating reference port
- (6) = Liquid reservoir
- (7) = Priming / high pressure switching knob
- (8) = Pump handles
- (9) = (Blind plug, never open!)